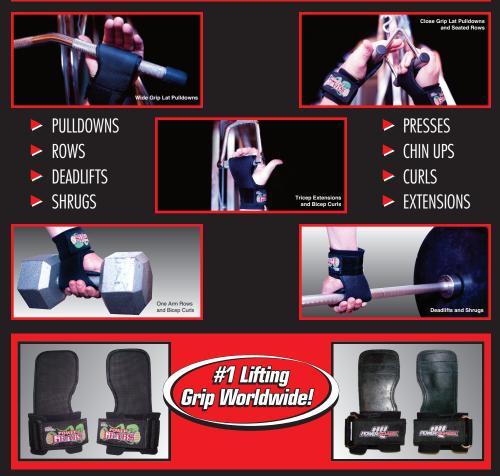

# **ADVANCED GRIP DESIGN TECHNOLOGY**

- Scientifically Engineered Palm for Non Slip Grip Assist
- Designed by Strength Trainers to Maximize Gripping Power
- Enhance Muscle Group Isolation and Training Technique
- Improve and Optimize Muscle Building Performance
- Maximize Stamina, Strength and Muscle Training Results

#### Power Grabs Outperform Gloves, Straps, and Wraps with our ALL IN ONE Multi-Function Grip Design

- Improves and Secures your Grip
- Reduces and Minimizes Grip Fatigue for Maximum Results
- Superior Grip Accessory to Increase Stamina and Strength
- Increase Number of Reps and Amount of Weight Lifted
- Maximize Range of Motion and Improves Training Technique
- Innovative Adjustable Padded Wrist Support for Comfort and Correct Positioning
- Protects Hands while Eliminating Calluses
- Sizes to Fit Men and Women