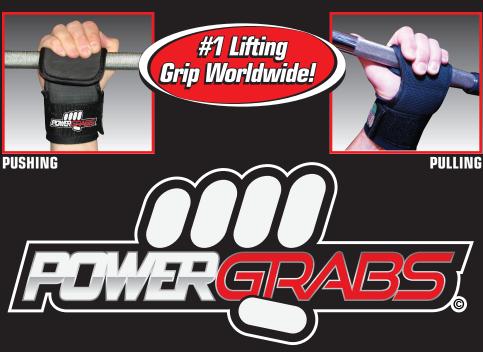

# **ADVANCED GRIP DESIGN TECHNOLOGY**

- Scientifically Engineered Palm for Non Slip Grip Assist
- Designed by Strength Trainers to Maximize Gripping Power
- Enhance Muscle Group Isolation and Training Technique
- Improve and Optimize Muscle Building Performance
- Maximize Stamina, Strength and Muscle Training Results

#### Power Grabs Outperform Gloves, Straps, and Wraps with our ALL IN ONE Multi-Function Grip Design

- Improves and Secures your Grip
- Reduces and Minimizes Grip Fatigue for Maximum Results
- Superior Grip Accessory to Increase Stamina and Strength
- Increase Number of Reps and Amount of Weight Lifted
- Maximize Range of Motion and Improves Training Technique
- Innovative Adjustable Padded Wrist Support for Comfort and Correct Positioning
- Protects Hands while Eliminating Calluses
- Sizes to Fit Men and Women

## ADVANCED GRIP DESIGN TECHNOLOGY FOR NON SLIP GRIPPING POWER