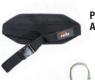

### BARBELL PAD

 Barbell Pad with Velcro® Closure is made with Nylon Covered Closed Cell Foam for added Comfort

POWER

ATBP-04