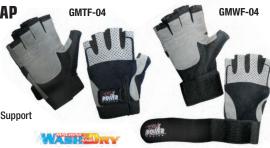

### **FUSION TRAINING & WRIST WRAP**

- · Premium Leather
- 4 Way Multi Stretch Nylon for Superior Fit
- . Padded Palms & Fingers for Protection & Comfort
- Stretch Terry Panel for Sweat Absorption
- Reinforced Stitching
- Adjustable Closure
- GMWF-04 Model has Adjustable Elastic Wrist Wrap Support
- S, M, L, XL, XXL