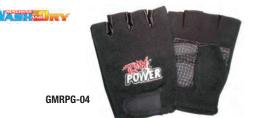

### **NITRO POWER WRIST WRAP**

- · Reverse Grain Goat Skin Leather
- 4 Way Multi-Stretch Nylon for Superior Fit
- . Padded Palms & Fingers for Protection and Comfort
- Reinforced Stitching
- Stretch Terry Panel for Sweat Absorption
- Adjustable Elastic Wrist Wrap Support
- Washable Model with Premium Amara Leather
- Adjustable Closure
- Unisex Sizing
- XS, S, M, L, XL, XXL