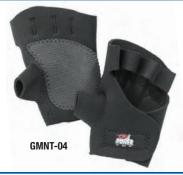

### **NITRO POWER WRIST WRAP**

- · Reverse Grain Goat Skin Leather
- 4 Way Multi-Stretch Nylon for Superior Fit
- . Padded Palms & Fingers for Protection and Comfort
- Reinforced Stitching
- Stretch Terry Panel for Sweat Absorption
- Adjustable Elastic Wrist Wrap Support
- Washable Model with Premium Amara Leather
- Adjustable Closure
- Unisex Sizing
- XS, S, M, L, XL, XXL