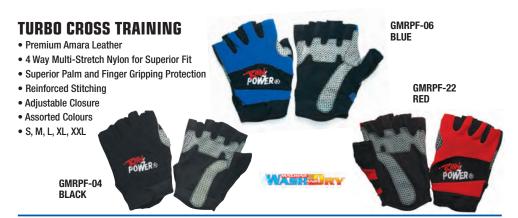

### TNT WEIGHTLIFTING

- Premium Leather
- 4 Way Multi Stretch Nylon for Superior Fit
- Padded Palms & Fingers for Protection and Comfort
- Reinforced Stitching
- Adjustable Closure
- Unisex Sizing
- XS. S. M. L. XL. XXL