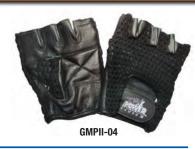

### **POWER II EXERCISE**

- Premium Leather
- · Padded Palms & Fingers for Protection & Comfort
- Cotton Mesh Back
- Reinforced Stitching
- Adjustable Closure
- XS, S, M, L, XL

Raw Power men's & unisex gloves are all uniquely designed with special features to target the needs of today's active men and women looking for a glove to benefit their training program. We continue to develop new glove designs to improve the hand protection and grip for all who consider gloves a valuable accessory for their exercise program and active lifestyle. Raw Power offers a choice of gloves to cater to every design request. These include Power II and Charger mesh back for cool comfort, TNT leather for serious weightlifting, as well as Turbo washable & Nitro Power Wrap for protection & support during hardcore training. Our Raw Power gel padded gloves have been a hit with fitness consumers looking for a well designed all around glove. Our complete line ensures we have the right design for all.