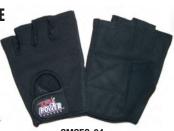

## **CHARGER SPORT & EXERCISE**

- Premium Amara Leather
- · Padded Palms & Fingers for **Protection & Comfort**
- 4 Way Stretch Box Mesh Back
- Reinforced Stitching
- Adjustable Closure
- S. M. L. XL

GMSEC-04