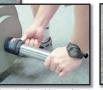

- Secure your plates with the super sgeeze Boa Grip Weight Collar
- Uniquely engineered and designed for superior function and performance
- · Will not jam and will not damage your bar
- Universally sized to fit dumbbells, standard, and Olympic bars

**College & University Tested Endorsed by Strength and Conditioning Coaches** 

Your Powerful Choice for

Universally sized to fit all makes of bars.

Extremely tight gripping, will not loosen, slide or release unless you want them to.

100

The tighter you pull, the tighter the collar grips.

One hand adjustable tension to accommodate any level of strength.

VIRTUALLY INDESTRUCTIBLE!

Some ball bearing collars may jam and damage your bar, other screw tightened collars may be over tightened and do not release easily. Some spring collars lose their tension strength over time.