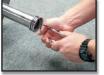

- Secure your plates with the super sgeeze Boa Grip Weight Collar
- Uniquely engineered and designed for superior function and performance
- · Will not jam and will not damage your bar
- Universally sized to fit dumbbells, standard, and Olympic bars

**College & University Tested Endorsed by Strength and Conditioning Coaches** 

Your Powerful Choice for

Universally sized to fit all makes of bars.

Extremely tight gripping, will not loosen, slide or release unless you want them to.

100

The tighter you pull, the tighter the collar grips.

One hand adjustable tension to accommodate any level of strength.

VIRTUALLY INDESTRUCTIBLE!

Some ball bearing collars may jam and damage your bar, other screw tightened collars may be over tightened and do not release easily. Some spring collars lose their tension strength over time.