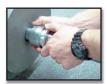

- Secure your plates with the super sgeeze Boa Grip Weight Collar
- Uniquely engineered and designed for superior function and performance
- · Will not jam and will not damage your bar
- Universally sized to fit dumbbells, standard, and Olympic bars

**College & University Tested Endorsed by Strength and Conditioning Coaches** 

Your Powerful Choice for

Universally sized to fit all makes of bars.

Extremely tight gripping, will not loosen, slide or release unless you want them to.

100

The tighter you pull, the tighter the collar grips.

One hand adjustable tension to accommodate any level of strength.

VIRTUALLY INDESTRUCTIBLE!

Some ball bearing collars may jam and damage your bar, other screw tightened collars may be over tightened and do not release easily. Some spring collars lose their tension strength over time.