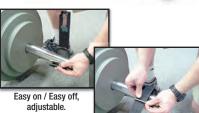

**College & University Tested Endorsed by Strength and Conditioning Coaches** 

Your Powerful Choice for

Universally sized to fit all makes of bars.

Extremely tight gripping, will not loosen, slide or release unless you want them to.

100

The tighter you pull, the tighter the collar grips.

One hand adjustable tension to accommodate any level of strength.

VIRTUALLY INDESTRUCTIBLE!

Some ball bearing collars may jam and damage your bar, other screw tightened collars may be over tightened and do not release easily. Some spring collars lose their tension strength over time.