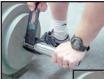

- Secure your plates with the super sgeeze Boa Grip Weight Collar
- Uniquely engineered and designed for superior function and performance
- · Will not jam and will not damage your bar
- Universally sized to fit dumbbells, standard, and Olympic bars

**College & University Tested Endorsed by Strength and Conditioning Coaches** 

Your Powerful Choice for

Universally sized to fit all makes of bars.

Extremely tight gripping, will not loosen, slide or release unless you want them to.

100

The tighter you pull, the tighter the collar grips.

One hand adjustable tension to accommodate any level of strength.

VIRTUALLY INDESTRUCTIBLE!

Some ball bearing collars may jam and damage your bar, other screw tightened collars may be over tightened and do not release easily. Some spring collars lose their tension strength over time.